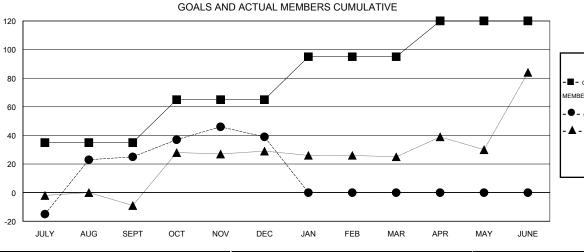

## LOCATION CALIFORNIA

GMT CA 1

|                       |                  | Clubs     |                  |                  |                       |                    | Members                             |                    |                  |
|-----------------------|------------------|-----------|------------------|------------------|-----------------------|--------------------|-------------------------------------|--------------------|------------------|
| RESULTS FOR 2015-2016 |                  |           |                  |                  | RESULTS FOR 2015-2016 |                    |                                     |                    |                  |
| QUARTER               | NEW CLUB<br>GOAL | NEW CLUBS | DROPPED<br>CLUBS | NET<br>GAIN/LOSS | QUARTER               | NEW MEMBER<br>GOAL | CHARTER AND<br>NEW MEMBERS<br>ADDED | DROPPED<br>MEMBERS | NET<br>GAIN/LOSS |
| JULY/AUG/SEPT         | 1                | 1         | 0                | 1                | JULY/AUG/SEPT         | 35                 | 107                                 | 82                 | 25               |
| OCT/NOV/DEC           | 1                | 0         | 1                | -1               | OCT/NOV/DEC           | 30                 | 54                                  | 40                 | 14               |
| JAN/FEB/MAR           | 1                | 0         | 0                | 0                | JAN/FEB/MAR           | 30                 | 0                                   | 0                  | 0                |
| APR/MAY/JUNE          | 1                | 0         | 0                | 0                | APR/MAY/JUNE          | 25                 | 0                                   | 0                  | 0                |

## GOALS AND ACTUAL NEW CLUBS CUMULATIVE

| <b>—</b> - ( | CURRENT YEAR GOALS FOR NEW |  |
|--------------|----------------------------|--|
| ИЕМВЕ        | RS                         |  |

- CURRENT YEAR ACTUAL MEMBERS

- ▲ - LAST YEAR ACTUAL MEMBERS

| DROPPED CLUBS: 1 |     |
|------------------|-----|
| DROPPED MEMBERS  |     |
| DECEASED         | 1   |
| CLUB CANCELLED   | 15  |
| OTHER            | 106 |
| TOTAL            | 122 |